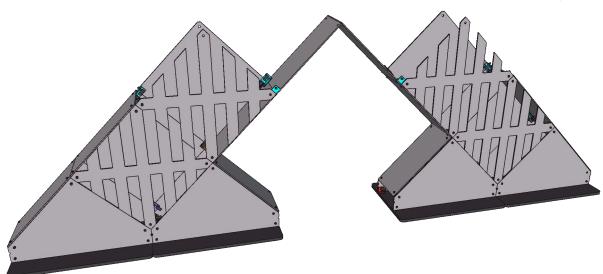

C5L

C5R

C4

QUESTIONS ABOUT ATOMIC PRODUCTS? GIVE US A RING! 717-626-4408

STEP 8: Attach Propane Panel to back of Peak as shown, with C4 connector attached to top of panel to indicate direction of Peak

STEP 9: Align both sets of bases into position

### HARDWARE KEY

PROPANE PANEL

Panels may vary depending on panel selected for job

QUESTIONS ABOUT ATOMIC PRODUCTS? GIVE US A RING! 717-626-4408

PEAK INSTALLATION INSTRUCTIONS

STEP 10: Attach half panels to C5 Connectors