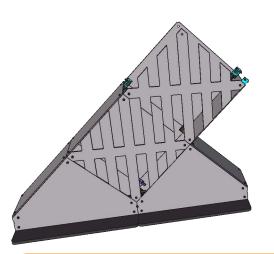

#### COMB PANEL

Panels may vary depending on panel selected for

#### HARDWARE KEY

C4

QUESTIONS ABOUT ATOMIC PRODUCTS? GIVE US A RING! 717-626-4408

PEAK INSTALLATION INSTRUCTIONS

STEP 16: Attach Half panels on C4 Connectors on top side of Peak

C5L STEP 17:Connect Half panel together with C5R and C5L connectors