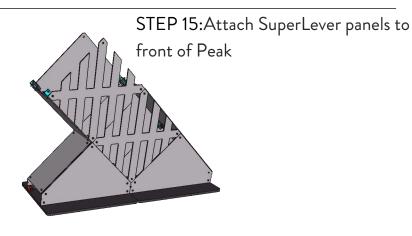

# PEAK INSTALLATION INSTRUCTIONS

QUESTIONS ABOUT ATOMIC PRODUCTS? GIVE US A RING! 717-626-4408

STEP 22:Attach SuperLever Panel to back of Peak (note will be final point of panel)

STEP 23:Attach SuperLever Panels to front of Peak