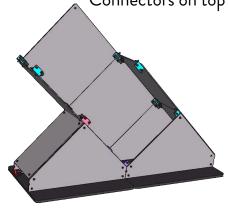

### HARDWARE KEY

PROPANE PANEL

Panels may vary depending on panel selected for job

QUESTIONS ABOUT ATOMIC PRODUCTS? GIVE US A RING! 717-626-4408

PEAK INSTALLATION INSTRUCTIONS

STEP 10: Attach half panels to C5 Connectors

STEP 11: Attach C4 Connectors to ends of half panel

HARDWARE KEY

C4

QUESTIONS ABOUT ATOMIC PRODUCTS? GIVE US A RING! 717-626-4408