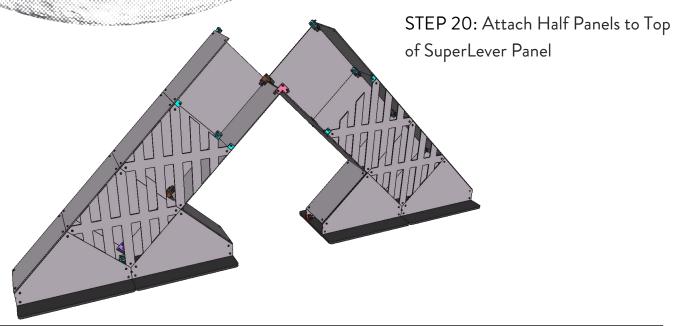

#### HARDWARE KEY

C4

QUESTIONS ABOUT ATOMIC PRODUCTS? GIVE US A RING! 717-626-4408

PEAK INSTALLATION INSTRUCTIONS

STEP 16: Attach Half panels on C4 Connectors on top side of Peak

C5L STEP 17:Connect Half panel together with C5R and C5L connectors