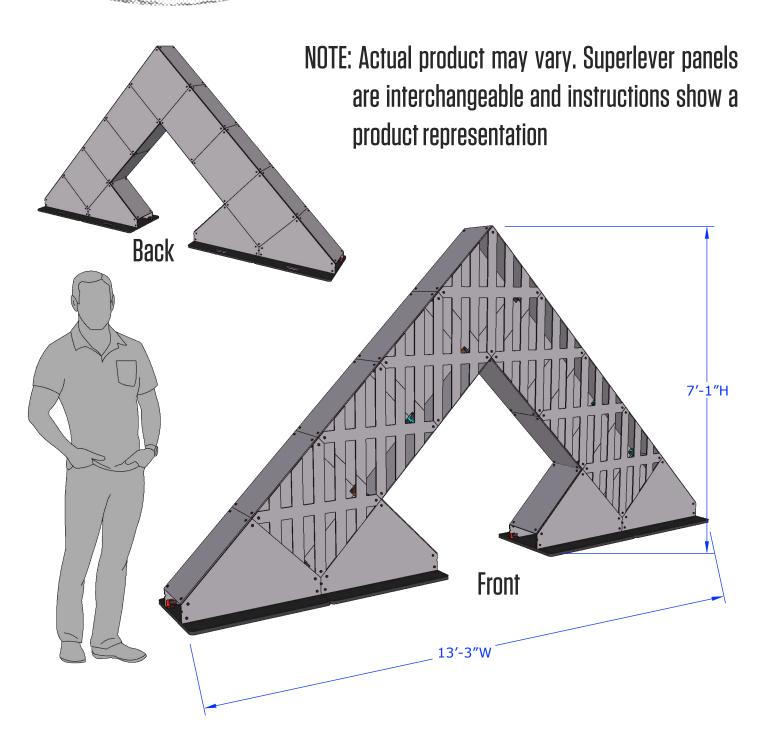

Revision Date: 04-24-2025

QUESTIONS ABOUT ATOMIC PRODUCTS? GIVE US A RING! 717-626-4408

### PEAK INSTALLATION INSTRUCTIONS

STEP 1: Align SuperShape base with handles facing the back of the SuperShape and white feet facing down.

STEP 2: Connect bases together using C4 connectors as shown. Attach C2 Connectors on either side of base set up as shown