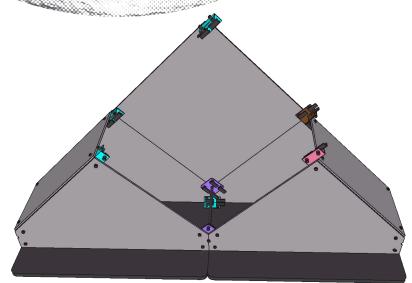

# PEAK INSTALLATION INSTRUCTIONS

QUESTIONS ABOUT ATOMIC PRODUCTS? GIVE US A RING! 717-626-4408

STEP 22:Attach SuperLever Panel to back of Peak (note will be final point of panel)

STEP 23:Attach SuperLever Panels to front of Peak

#### HARDWARE KEY

SUPER LEVER PANEL

SUPER LEVER PANEL

QUESTIONS ABOUT ATOMIC PRODUCTS? GIVE US A RING! 717-626-4408