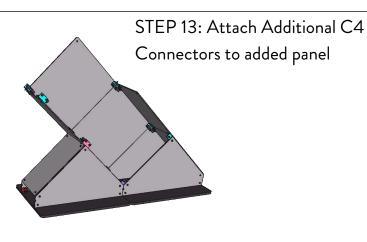

# PEAK INSTALLATION INSTRUCTIONS

STEP 12: Attach SuperLever Panel on back of Peak to half panel that was just placed