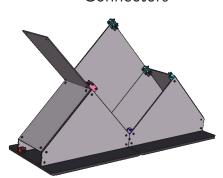

### PEAK INSTALLATION INSTRUCTIONS

STEP 1: Align SuperShape base with handles facing the back of the SuperShape and white feet facing down.

STEP 2: Connect bases together using C4 connectors as shown. Attach C2 Connectors on either side of base set up as shown

#### SUPERSHAPE BASE

#### HARDWARE KEY

C2

C4

QUESTIONS ABOUT ATOMIC PRODUCTS? GIVE US A RING! 717-626-4408

STEP 3: Attach SuperShape riser

STEP 4: Attach C2 connectors to the outer edge of the riser panels and Dogbone connector as shown