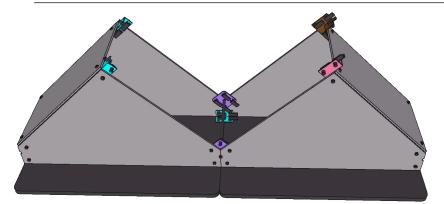

STEP 7: Attach Half panels to connectors as shown

Note: If using internal lighting, it is recommended to place fixtures between SuperShape risers now and run cabling between the front and back riser

**DOGBONE** 

C5L

C5R

C4

QUESTIONS ABOUT ATOMIC PRODUCTS? GIVE US A RING! 717-626-4408

STEP 8: Attach Propane Panel to back of Peak as shown, with C4 connector attached to top of panel to indicate direction of Peak

STEP 9: Align both sets of bases into position

### HARDWARE KEY

PROPANE PANEL

Panels may vary depending on panel selected for job

QUESTIONS ABOUT ATOMIC PRODUCTS? GIVE US A RING! 717-626-4408

PEAK INSTALLATION INSTRUCTIONS

STEP 10: Attach half panels to C5 Connectors