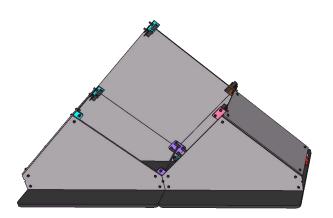

STEP 7: Attach Half panels to connectors as shown

Note: If using internal lighting, it is recommended to place fixtures between SuperShape risers now and run cabling between the front and back riser

**DOGBONE** 

C5L

C5R

C4

QUESTIONS ABOUT ATOMIC PRODUCTS? GIVE US A RING! 717-626-4408

STEP 8: Attach Propane Panel to back of Peak as shown, with C4 connector attached to top of panel to indicate direction of Peak

STEP 9: Align both sets of bases into position