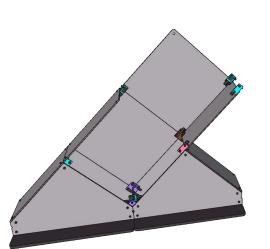

# PEAK INSTALLATION INSTRUCTIONS

STEP 12: Attach SuperLever Panel on back of Peak to half panel that was just placed