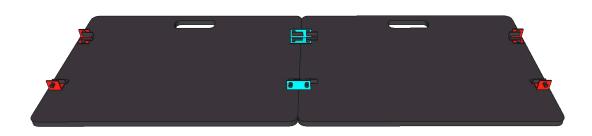

### PEAK INSTALLATION INSTRUCTIONS

STEP 1: Align SuperShape base with handles facing the back of the SuperShape and white feet facing down.

STEP 2: Connect bases together using C4 connectors as shown. Attach C2 Connectors on either side of base set up as shown

#### SUPERSHAPE BASE

#### HARDWARE KEY

C2

C4

QUESTIONS ABOUT ATOMIC PRODUCTS? GIVE US A RING! 717-626-4408

STEP 3: Attach SuperShape riser

STEP 4: Attach C2 connectors to the outer edge of the riser panels and Dogbone connector as shown