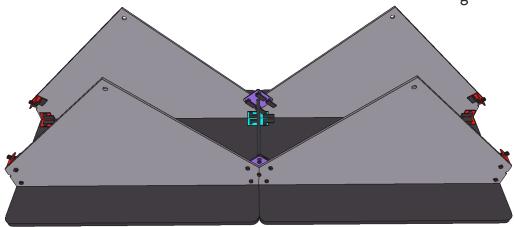

STEP 7: Attach Half panels to connectors as shown

Note: If using internal lighting, it is recommended to place fixtures between SuperShape risers now and run cabling between the front and back riser

**DOGBONE** 

C5L

C5R

C4

QUESTIONS ABOUT ATOMIC PRODUCTS? GIVE US A RING! 717-626-4408

STEP 8: Attach Propane Panel to back of Peak as shown, with C4 connector attached to top of panel to indicate direction of Peak

STEP 9: Align both sets of bases into position

### HARDWARE KEY

PROPANE PANEL

Panels may vary depending on panel selected for job

QUESTIONS ABOUT ATOMIC PRODUCTS? GIVE US A RING! 717-626-4408

PEAK INSTALLATION INSTRUCTIONS

STEP 10: Attach half panels to C5 Connectors