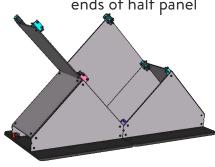

STEP 11: Attach C4 Connectors to ends of half panel

HARDWARE KEY

C4

QUESTIONS ABOUT ATOMIC PRODUCTS? GIVE US A RING! 717-626-4408

# PEAK INSTALLATION INSTRUCTIONS

STEP 12: Attach SuperLever Panel on back of Peak to half panel that was just placed

#### HARDWARE KEY

C4

QUESTIONS ABOUT ATOMIC PRODUCTS? GIVE US A RING! 717-626-4408

PEAK INSTALLATION INSTRUCTIONS