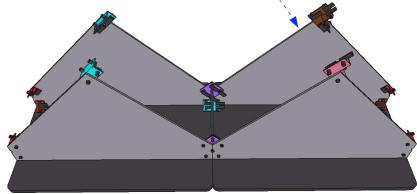

#### HARDWARE KEY

SUPERSHAPE RISER PANEL

C2

QUESTIONS ABOUT ATOMIC PRODUCTS? GIVE US A RING! 717-626-4408

STEP 5: On outer edge of bridge attach C4 connectors

STEP 6: On inner edge of Peak attach C5 R and C5 L connectors as shown

STEP 7: Attach Half panels to connectors as shown

Note: If using internal lighting, it is recommended to place fixtures between SuperShape risers now and run cabling between the front and back riser

**DOGBONE** 

C5L

C5R

C4

QUESTIONS ABOUT ATOMIC PRODUCTS? GIVE US A RING! 717-626-4408

STEP 8: Attach Propane Panel to back of Peak as shown, with C4 connector attached to top of panel to indicate direction of Peak

STEP 9: Align both sets of bases into position