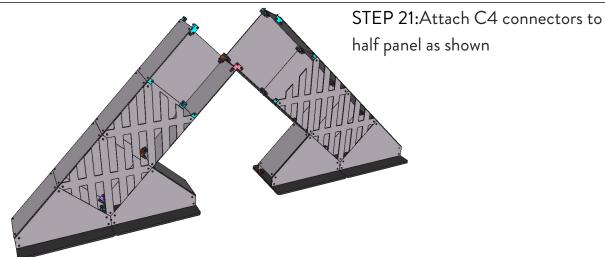

# PEAK INSTALLATION INSTRUCTIONS

QUESTIONS ABOUT ATOMIC PRODUCTS? GIVE US A RING! 717-626-4408

STEP 22:Attach SuperLever Panel to back of Peak (note will be final point of panel)

STEP 23:Attach SuperLever Panels to front of Peak