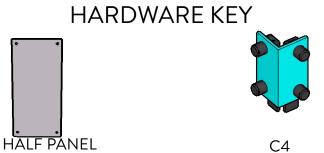

# PEAK INSTALLATION INSTRUCTIONS

QUESTIONS ABOUT ATOMIC PRODUCTS? GIVE US A RING! 717-626-4408

STEP 22:Attach SuperLever Panel to back of Peak (note will be final point of panel)

STEP 23:Attach SuperLever Panels to front of Peak