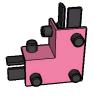

s as shown. Attach C2 Connectors on either side of base set up as shown





#### SUPERSHAPE BASE

#### HARDWARE KEY



C2



C4

QUESTIONS ABOUT ATOMIC PRODUCTS? GIVE US A RING! 717-626-4408



STEP 3: Attach SuperShape riser



STEP 4: Attach C2 connectors to the outer edge of the riser panels and Dogbone connector as shown





**DOGBONE** 

#### HARDWARE KEY



SUPERSHAPE RISER PANEL



C2

QUESTIONS ABOUT ATOMIC PRODUCTS? GIVE US A RING! 717-626-4408





STEP 5: On outer edge of bridge attach C4 connectors

STEP 6: On inner edge of Peak attach C5 R and C5 L connectors as shown





STEP 7: Attach Half panels to connectors as shown

Note: If using internal lighting, it is recommended to place fixtures between SuperShape risers now and run cabling between the front and back riser









**DOGBONE** 

C5L

C5R

C4

QUESTIONS ABOUT ATOMIC PRODUCTS? GIVE US A RING! 717-626-4408





STEP 8: Attach Propane Panel to back of Peak as shown, with C4 connector attached to top of panel to indicate direction of Peak

STEP 9: Align both sets of bases into position







### HARDWARE KEY

PROPANE PANEL

Panels may vary depending on panel selected for job



QUESTIONS ABOUT ATOMIC PRODUCTS? GIVE US A RING! 717-626-4408





PEAK INSTALLATION INSTRUCTIONS

STEP 10: Attach half panels to C5 Connectors





STEP 11: Attach C4 Connectors to ends of half panel





HARDWARE KEY





C4

QUESTIONS ABOUT ATOMIC PRODUCTS? GIVE US A RING! 717-626-4408





# PEAK INSTALLATION INSTRUCTIONS

STEP 12: Attach SuperLever Panel on back of Peak to half panel that was just placed









#### HAR