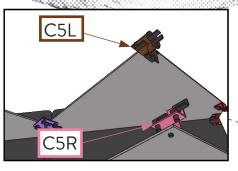

#### HARDWARE KEY

SUPERSHAPE RISER PANEL

C2

QUESTIONS ABOUT ATOMIC PRODUCTS? GIVE US A RING! 717-626-4408

STEP 5: On outer edge of bridge attach C4 connectors

STEP 6: On inner edge of Peak attach C5 R and C5 L connectors as shown

STEP 7: Attach Half panels to connectors as shown

Note: If using internal lighting, it is recommended to place fixtures between SuperShape risers now and run cabling between the front and back riser

**DOGBONE** 

C5L

C5R

C4

QUESTIONS ABOUT ATOMIC PRODUCTS? GIVE US A RING! 717-626-4408

STEP 8: Attach Propane Panel to back of Peak as shown, with C4 connector attached to top of panel to indicate direction of Peak

STEP 9: Align both sets of bases into position