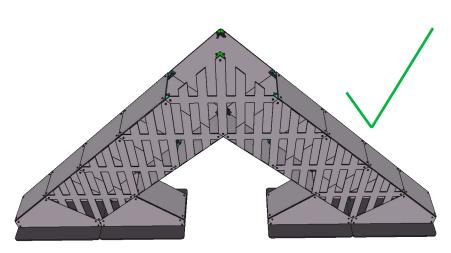

STEP 7: Attach Half panels to connectors as shown

Note: If using internal lighting, it is recommended to place fixtures between SuperShape risers now and run cabling between the front and back riser

**DOGBONE** 

C5L

C5R

C4

QUESTIONS ABOUT ATOMIC PRODUCTS? GIVE US A RING! 717-626-4408

STEP 8: Attach Propane Panel to back of Peak as shown, with C4 connector attached to top of panel to indicate direction of Peak

STEP 9: Align both sets of bases into position