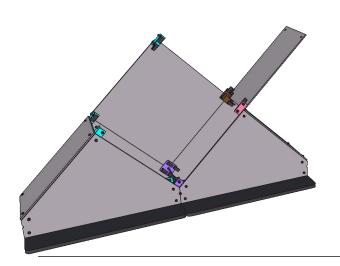

#### HARDWARE KEY

SUPERSHAPE RISER PANEL

C2

QUESTIONS ABOUT ATOMIC PRODUCTS? GIVE US A RING! 717-626-4408

STEP 5: On outer edge of bridge attach C4 connectors

STEP 6: On inner edge of Peak attach C5 R and C5 L connectors as shown

STEP 7: Attach Half panels to connectors as shown

Note: If using internal lighting, it is recommended to place fixtures between SuperShape risers now and run cabling between the front and back riser

**DOGBONE** 

C5L

C5R

C4

QUESTIONS ABOUT ATOMIC PRODUCTS? GIVE US A RING! 717-626-4408

STEP 8: Attach Propane Panel to back of Peak as shown, with C4 connector attached to top of panel to indicate direction of Peak

STEP 9: Align both sets of bases into position