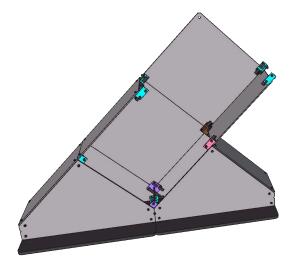

STEP 7: Attach Half panels to connectors as shown

Note: If using internal lighting, it is recommended to place fixtures between SuperShape risers now and run cabling between the front and back riser

**DOGBONE** 

C5L

C5R

C4

QUESTIONS ABOUT ATOMIC PRODUCTS? GIVE US A RING! 717-626-4408

STEP 8: Attach Propane Panel to back of Peak as shown, with C4 connector attached to top of panel to indicate direction of Peak

STEP 9: Align both sets of bases into position