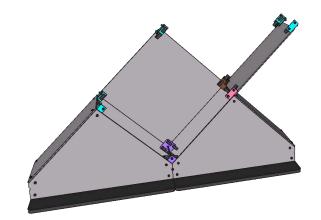

### HARDWARE KEY

PROPANE PANEL

Panels may vary depending on panel selected for job

QUESTIONS ABOUT ATOMIC PRODUCTS? GIVE US A RING! 717-626-4408

PEAK INSTALLATION INSTRUCTIONS

STEP 10: Attach half panels to C5 Connectors

STEP 11: Attach C4 Connectors to ends of half panel

HARDWARE KEY

C4

QUESTIONS ABOUT ATOMIC PRODUCTS? GIVE US A RING! 717-626-4408