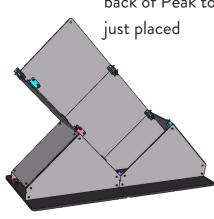

# PEAK INSTALLATION INSTRUCTIONS

STEP 12: Attach SuperLever Panel on back of Peak to half panel that was just placed