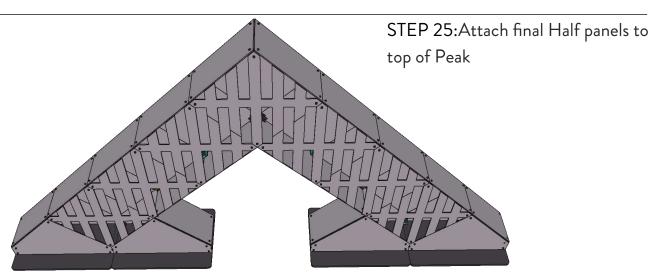

ach Half panels on C4 Connectors on top side of Peak





C5L STEP 17:Connect Half panel together with C5R and C5L connectors

### HARDWARE KEY







C5L

C5R

QUESTIONS ABOUT ATOMIC PRODUCTS? GIVE US A RING! 717-626-4408





# PEAK INSTALLATION INSTRUCTIONS



STEP 19: Attach C4 Connectors to SuperLever Panel as shown







QUESTIONS ABOUT ATOMIC PRODUCTS? GIVE US A RING! 717-626-4408



# PEAK INSTALLATION INSTRUCTIONS







QUESTIONS ABOUT ATOMIC PRODUCTS? GIVE US A RING! 717-626-4408



STEP 22:Attach SuperLever Panel to back of Peak (note will be final point of panel)



STEP 23:Attach SuperLever Panels to front of Peak

#### HARDWARE KEY



SUPER LEVER PANEL



SUPER LEVER PANEL

QUESTIONS ABOUT ATOMIC PRODUCTS? GIVE US A RING! 717-626-4408



# PEAK INSTALLATION INSTRUCTIONS





#### HARDWARE KEY





C3

QUESTIONS ABOUT ATOMIC PRODUCTS? GIVE US A RING! 717-626-4408



#### **DISASSEMBLY INSTRUCTIONS:**



SuperShape MUST be disassembled from top down, in reverse order as the instructions listed. Removal of bottom panels first may result in toppling of the SuperShape



QUESTIONS ABOUT ATOMIC PRODUCTS? GIVE US A RING! 717-626-4408