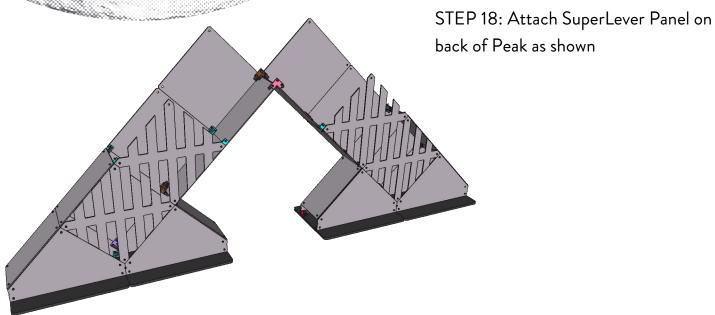

# PEAK INSTALLATION INSTRUCTIONS

STEP 12: Attach SuperLever Panel on back of Peak to half panel that was just placed