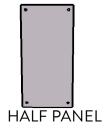

STEP 7: Attach Half panels to connectors as shown

Note: If using internal lighting, it is recommended to place fixtures between SuperShape risers now and run cabling between the front and back riser

**DOGBONE** 

### HARDWARE KEY

PROPANE PANEL

Panels may vary depending on panel selected for job

QUESTIONS ABOUT ATOMIC PRODUCTS? GIVE US A RING! 717-626-4408

PEAK INSTALLATION INSTRUCTIONS

STEP 10: Attach half panels to C5 Connectors

STEP 11: Attach C4 Connectors to ends of half panel

HARDWARE KEY

C4

QUESTIONS ABOUT ATOMIC PRODUCTS? GIVE US A RING! 717-626-4408