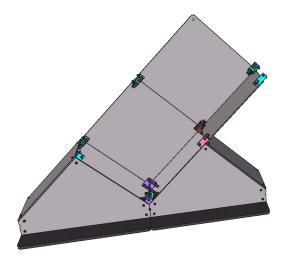

STEP 7: Attach Half panels to connectors as shown

Note: If using internal lighting, it is recommended to place fixtures between SuperShape risers now and run cabling between the front and back riser

**DOGBONE** 

C5L

C5R

C4

QUESTIONS ABOUT ATOMIC PRODUCTS? GIVE US A RING! 717-626-4408

STEP 8: Attach Propane Panel to back of Peak as shown, with C4 connector attached to top of panel to indicate direction of Peak

STEP 9: Align both sets of bases into position

### HARDWARE KEY

PROPANE PANEL

Panels may vary depending on panel selected for job

QUESTIONS ABOUT ATOMIC PRODUCTS? GIVE US A RING! 717-626-4408

PEAK INSTALLATION INSTRUCTIONS

STEP 10: Attach half panels to C5 Connectors