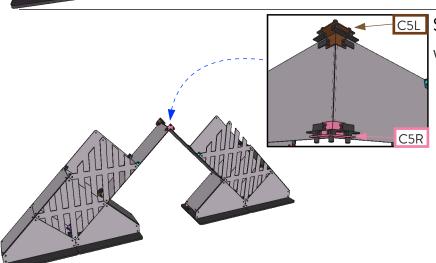

#### HARDWARE KEY

SUPERSHAPE RISER PANEL

C2

QUESTIONS ABOUT ATOMIC PRODUCTS? GIVE US A RING! 717-626-4408

STEP 5: On outer edge of bridge attach C4 connectors

STEP 6: On inner edge of Peak attach C5 R and C5 L connectors as shown

STEP 7: Attach Half panels to connectors as shown

Note: If using internal lighting, it is recommended to place fixtures between SuperShape risers now and run cabling between the front and back riser

**DOGBONE** 

C5L

C5R

C4

QUESTIONS ABOUT ATOMIC PRODUCTS? GIVE US A RING! 717-626-4408

STEP 8: Attach Propane Panel to back of Peak as shown, with C4 connector attached to top of panel to indicate direction of Peak

STEP 9: Align both sets of bases into position