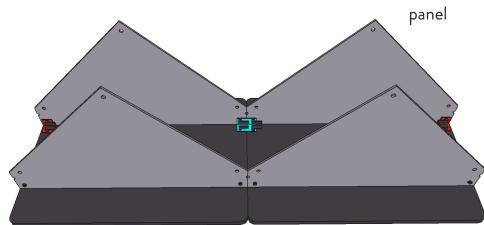

STEP 7: Attach Half panels to connectors as shown

Note: If using internal lighting, it is recommended to place fixtures between SuperShape risers now and run cabling between the front and back riser

**DOGBONE** 

C5L

C5R

C4

QUESTIONS ABOUT ATOMIC PRODUCTS? GIVE US A RING! 717-626-4408

STEP 8: Attach Propane Panel to back of Peak as shown, with C4 connector attached to top of panel to indicate direction of Peak

STEP 9: Align both sets of bases into position

### HARDWARE KEY

PROPANE PANEL

Panels may vary depending on panel selected for job

QUESTIONS ABOUT ATOMIC PRODUCTS? GIVE US A RING! 717-626-4408

PEAK INSTALLATION INSTRUCTIONS

STEP 10: Attach half panels to C5 Connectors