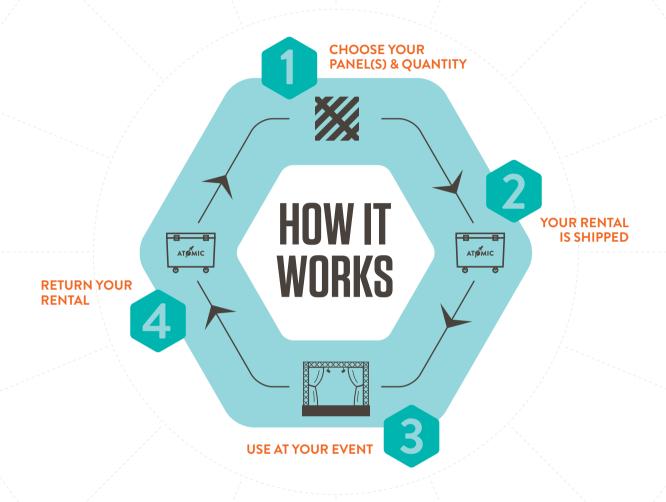

## **MODULAR SYSTEMS & SUSTAINABILITY**

MODULAR SYSTEMS RENTAL SOLUTIONS IS A COLLECTION OF NO-TOOLS-REQUIRED AND REUSABLE SCENIC

BACKDROPS. CREATE THREE-DIMENSIONAL GROUND SUPPORTED STRUCTURES OR HANG FROM A PIPE OR TRUSS. WITH

A VARIETY OF DESIGNS, TEXTURES, AND STYLES; EACH SUPERLEVER PANEL IS MADE FROM HIGH-QUALITY RECYCLABLE

MATERIALS. MODULAR SYSTEMS ARE THE IDEAL SUSTAINABLE SOLUTION TO RENT FOR YOUR NEXT EVENT.