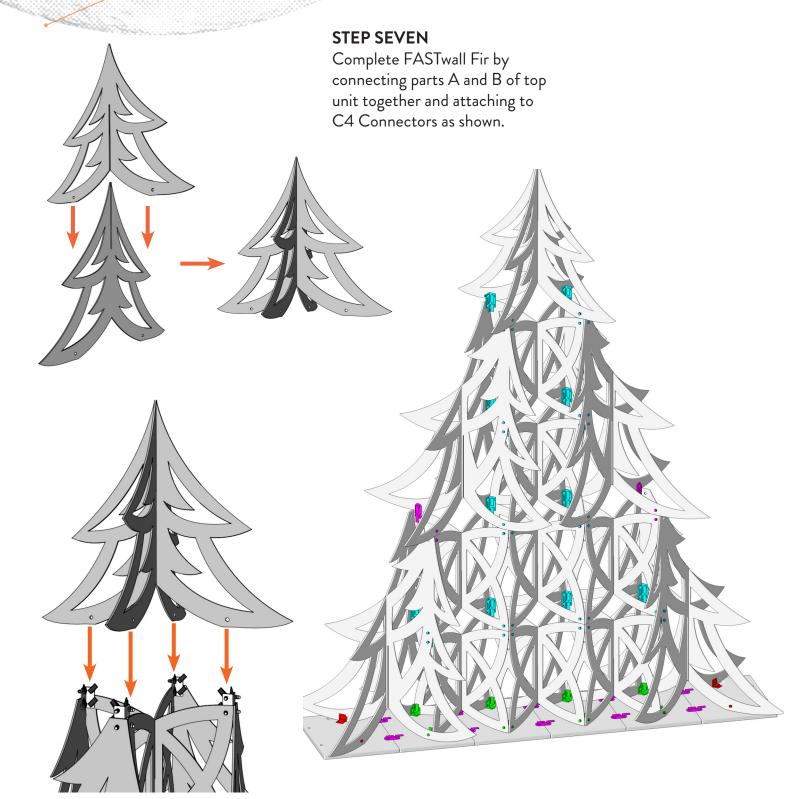

## **STEP SIX**

Attach next level of side units to C4 Connectors. Repeat steps five and six as needed for desired FASTwall Fir size.