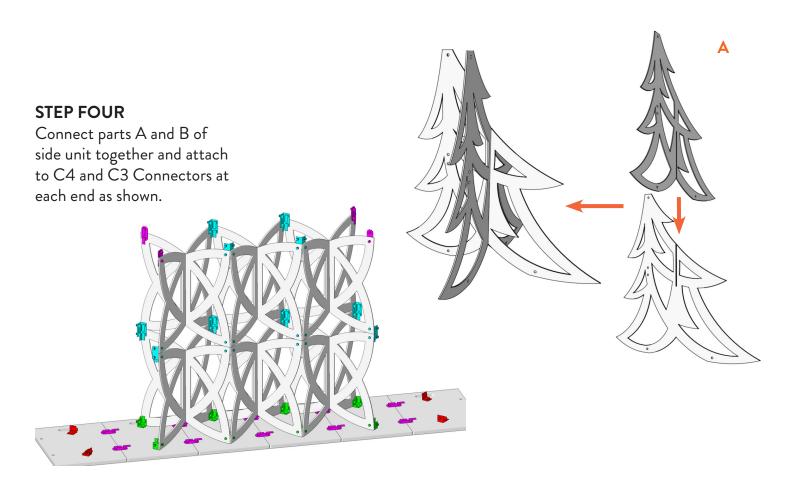

## STEP FIVE

Attach C4 Connectors to top of side units and Knot units. Attach next level of Knot units using C4 Connectors as shown.