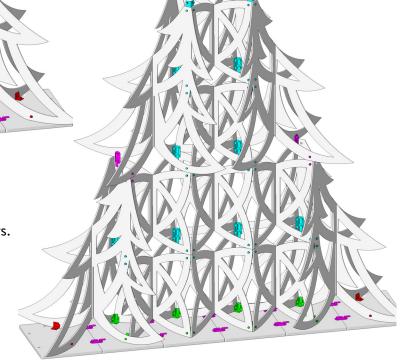

## **STEP SIX**

Attach next level of side units to C4 Connectors. Repeat steps five and six as needed for desired FASTwall Fir size.