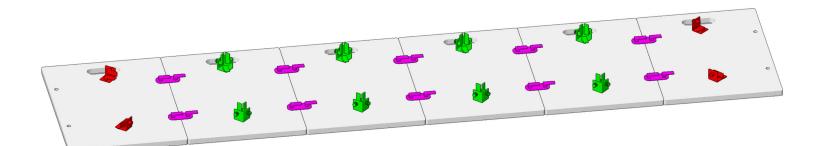

#### **STEP ONE**

Align FASTwall bases with white feet facing down. Connect bases together using F2 Connectors as shown.

#### **STEP TWO**

Attach C2 and C3 Connectors using the holes in the center of each base where shown.