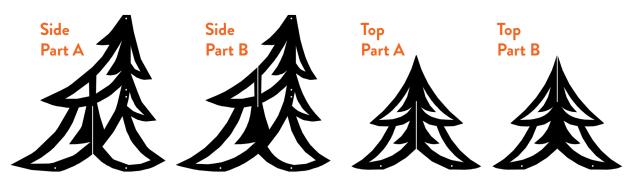

FASTWALL FIR MEDIUM

#### NOTE:

Actual product may vary. Superlever panels are interchangable and instructions show a product representation. Reference the SuperLever Connectors sheet for instructions and images.

#### **STEP ONE**

Align FASTwall bases with white feet facing down. Connect bases together using F2 Connectors as shown.

#### **STEP TWO**

Attach C2 and C3 Connectors using the holes in the center of each base where shown.



### FIR PANEL REFERENCE





FASTWALL FIR MEDIUM

## **STEP THREE**

Connect two Knot panels together and attach Knot units to C3 Connectors as shown.





FASTWALL FIR MEDIUM

## STEP FIVE

Attach C4 Connectors to top of side units and Knot units. Attach next level of Knot units using C4 Connectors as shown.

## **STEP SIX**

Attach next level of side units to C4 Connectors. Repeat steps five and six as needed for desired FASTwall Fir size.





# FASTWALL FIR MEDIUM