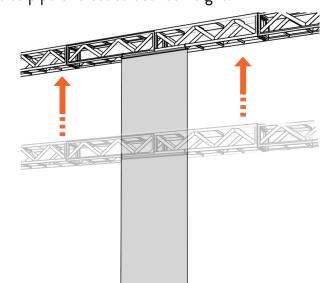

## **STEP ONE**

Tie SuperLever Softgoods to pipe or truss using tieline.

Raise pipe or truss to desired height.