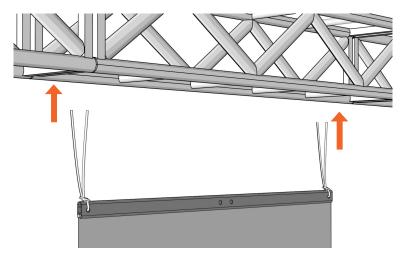

## **STEP ONE**

Tie SuperLever Softgoods to pipe or truss using tieline.

Raise pipe or truss to desired height.