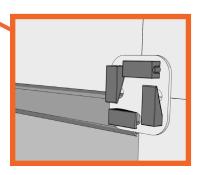

## NOTE:

Open SuperLever by pulling up on lever, then lock into position by pushing down once inserted into holes. Always ensure that panel is flush against connector plate.

Questions about ATOMIC products?
Contact your Modular Systems Account Manager!
www.atomicdesign.tv/contact