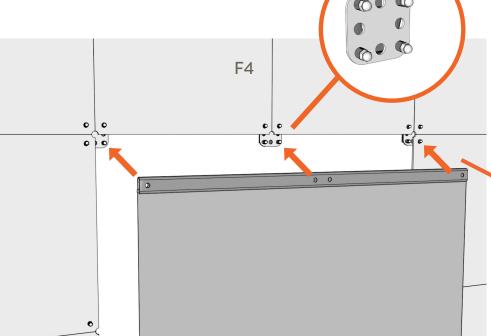

**INSTALLATION INSTRUCTIONS** 

## NOTE:

Actual product may vary. Superlever panels are interchangable and instructions show a product representation.

## **STEP ONE**

Tie SuperLever Softgoods to pipe or truss using tieline.



Raise pipe or truss to desired height.





## OR...

Attach SuperLever Softgoods to hanging backdrop using F4 connectors.



## NOTE:

Open SuperLever by pulling up on lever, then lock into position by pushing down once inserted into holes. Always ensure that panel is flush against connector plate.



Questions about ATOMIC products?
Contact your Modular Systems Account Manager!
www.atomicdesign.tv/contact