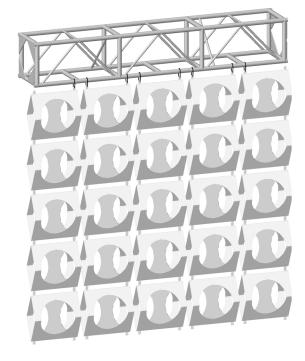

## **STEP TWO**

Continue to add Concertina panels by attaching the buckles on the tops and bottoms of the panels. Follow this procedue until the desired column height is reached.

Questions about ATOMIC products?
Contact your Modular Systems Account Manager!
www.atomicdesign.tv/contact