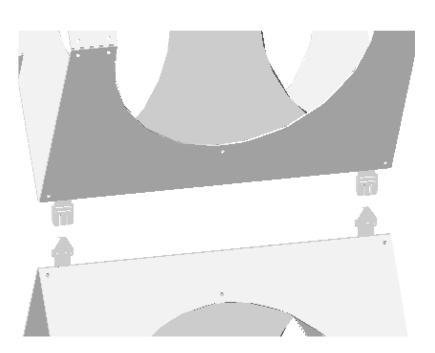

## **STEP TWO**

Continue to add Concertina panels by attaching the buckles on the tops and bottoms of the panels. Follow this procedue until the desired column height is reached.

Questions about ATOMIC products?
Contact your Modular Systems Account Manager!
www.atomicdesign.tv/contact