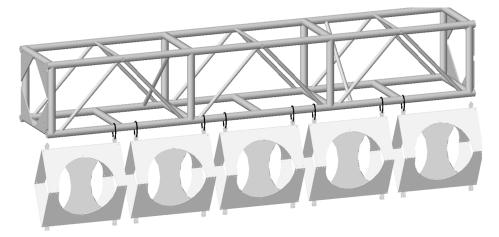

## NOTE:

For safety and greatest efficiency while building Concertina, begin with the truss at working height. Gradually raise the truss as you continue to build.

## **STEP ONE**

Starting at one end of the truss, begin to secure the first row of Concertina panels using the tieline provided. The individual panels should be evenly spaced.